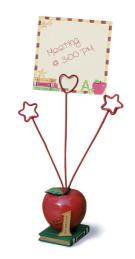

## **Desk Organiser**

LIS51608

235 x 107 x 64mm 1 unit = 1 Desk Organiser

w/s \$14.49 | rrp \$29.99 each

Message & Photo Holder

LIS51508

193 x 387mm 1 unit = 3 Message & Photo Holders

w/s \$9.66 | rrp \$19.99 each