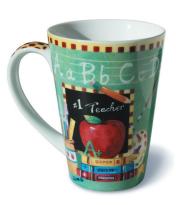

Large Gift Bag

LIS41039

210 x 235 x 101mm 1 unit = 6 Large Gift Bags

w/s \$6.28 | rrp \$12.99 each

#1 Teacher Mug

LIS35008 95 x 101mm | Ceramic | Microwave safe 1 unit = 1 Mug

w/s 14.49 | rrp \$29.99 each

Small Gift Bag