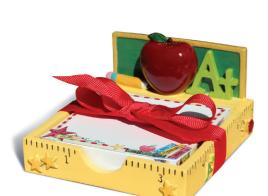

## Memo Gift Set

LIS26008

101 x 89mm | Resin memo tray with memo pad (100 sheets) 1 unit = 1 Memo Gift Set

w/s \$16.90 | rrp \$34.99 each