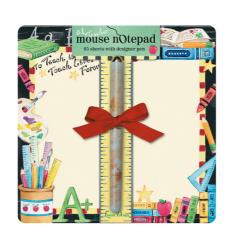

### Mouse Note Pad

LIS29008

171 x 171mm | 65 sheets | Designer pen | Magnetic backing 1 unit = 1 Mouse Note Pad

w/s \$14.49 | rrp \$29.99 each