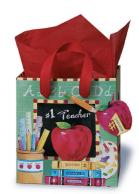

Large Gift Bag

LIS41039

210 x 235 x 101mm 1 unit = 6 Large Gift Bags

w/s \$6.28 | rrp \$12.99 each

#1 Teacher Mug

LIS35008 95 x 101mm | Ceramic | Microwave safe 1 unit = 1 Mug

w/s 14.49 | rrp \$29.99 each

Small Gift Bag