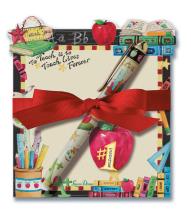

### **Diecut Notepad**

LIS22108

110 x 136mm | Designer pen and pad with ribbon tie 75 sheets | 1 unit = 3 Diecut Notepads

w/s \$12.07 | rrp \$24.99 each