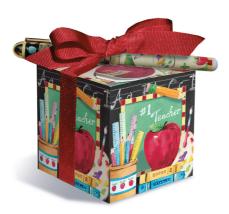

## Paper Block Set

LIS24008

 $76 \times 76 \times 76 \text{mm} \mid 580 \text{ sheets} \mid \text{Designer pen}$ 1 unit = 1 Paper Block Set

w/s \$16.90 | rrp \$34.99 each