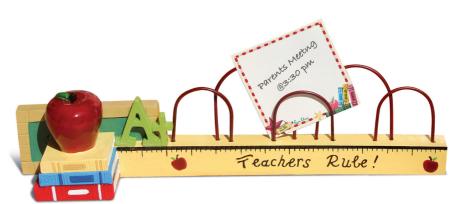

## **Desk Organiser**

LIS51608

235 x 107 x 64mm 1 unit = 1 Desk Organiser

w/s \$14.49 | rrp \$29.99 each

Message & Photo Holder

LIS51508

193 x 387mm 1 unit = 3 Message & Photo Holders

w/s \$9.66 | rrp \$19.99 each