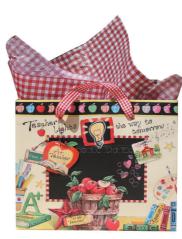

Large Gift Bag

LIS41039

210 x 235 x 101mm 1 unit = 6 Large Gift Bags

w/s \$6.28 | rrp \$12.99 each

#1 Teacher Mug

LIS35008 95 x 101mm | Ceramic | Microwave safe 1 unit = 1 Mug

w/s 14.49 | rrp \$29.99 each

Small Gift Bag