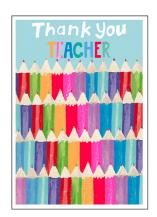

# **Card: Jamboree Pencils**

PSJA21219

127 x 175mm | Foiled | Embossed | Neons Left blank for a personal message. 1 unit = 6 Cards

w/s \$4.11 | rrp \$8.50 each 